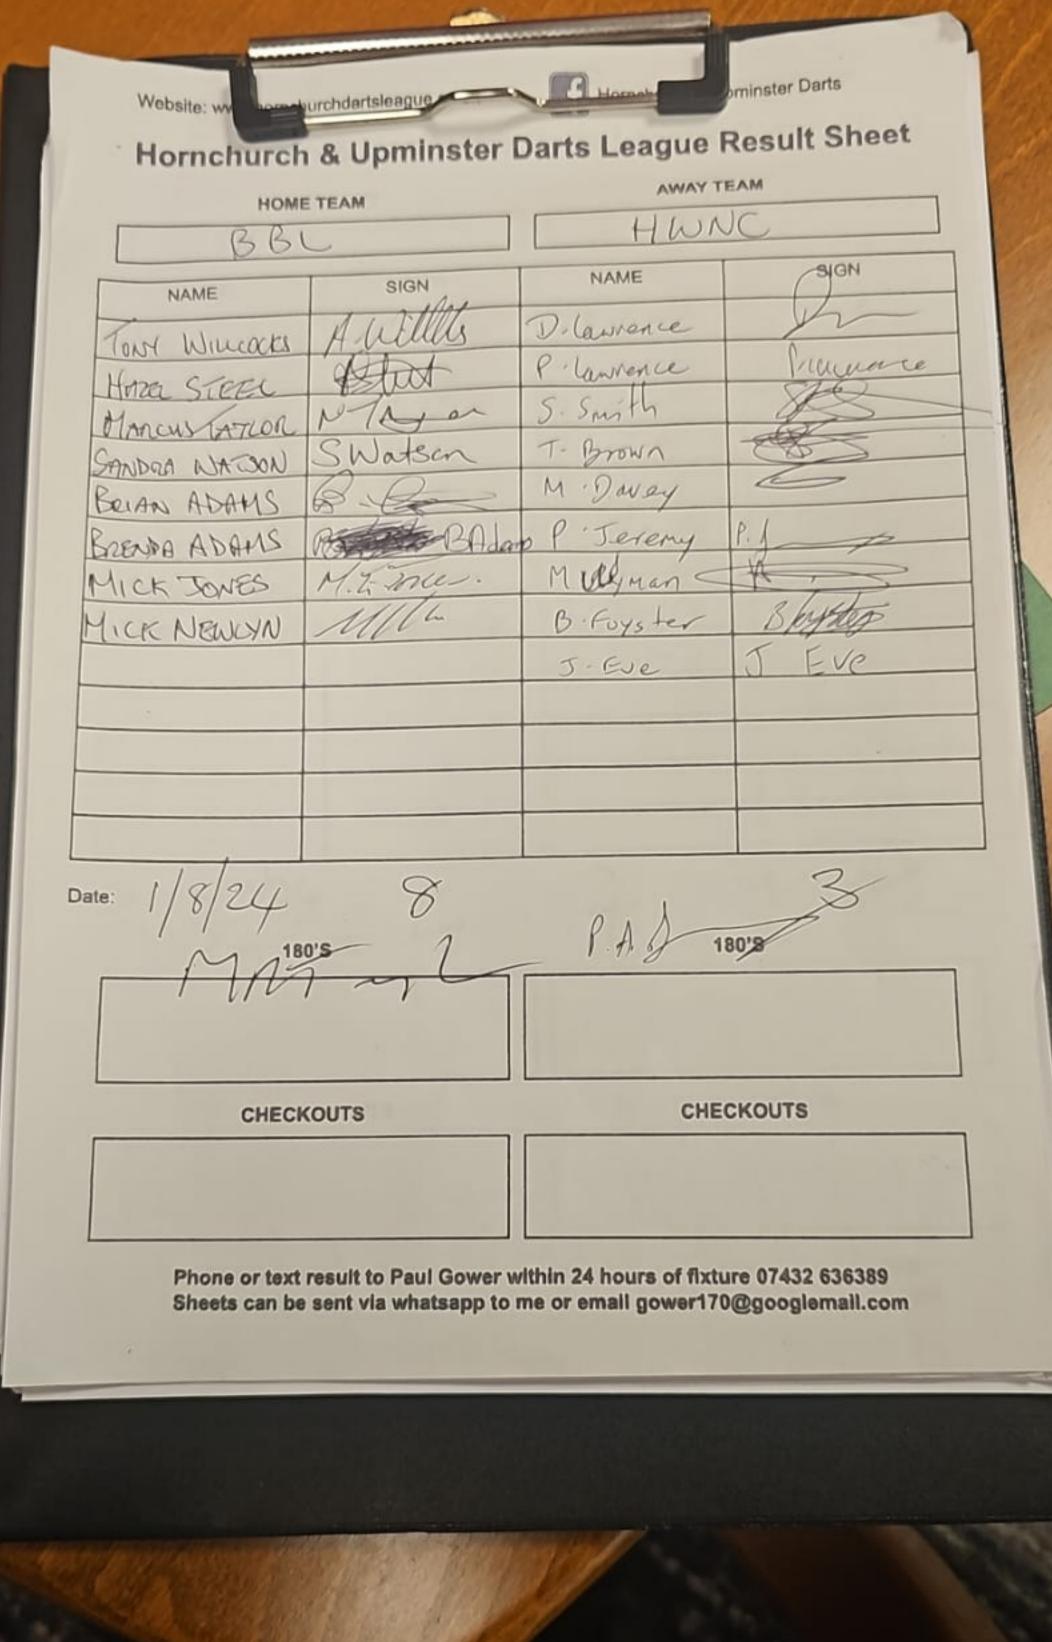

| fixture 07432 636389<br>r170@googlemail.com |



whatsapp result sheets to Hornchurch Darts League group ASAP



Website: www.hornchurchdartsleague.co.uk



**AWAY TEAM** 

## Hornchurch & Upminster Darts League Result Sheet

| HOME TEAM 6   |         | AWAY TEAM 5              |           |
|---------------|---------|--------------------------|-----------|
| HAROLD H      | 111 0   | TRADES                   | HAZL      |
| NAME          | SIGN    | NAME                     | SIGN      |
| R JOHNSON     | RM      | D. MAKER                 | DACK.     |
| G. CARGLEDGE  | f-lent  | M.MAKER                  | restate   |
| R. SANDEN.    | By Ale  | L. HALLETT               | & Mallott |
| A. CANTWELL   | Restill | P. Coombs                | 011       |
| R. VALLANCE   | 1000    | T. Field                 | Theeles   |
| C- BROWNE     | Cilou-  | C. Soules                | Casan     |
| D. BROWNE