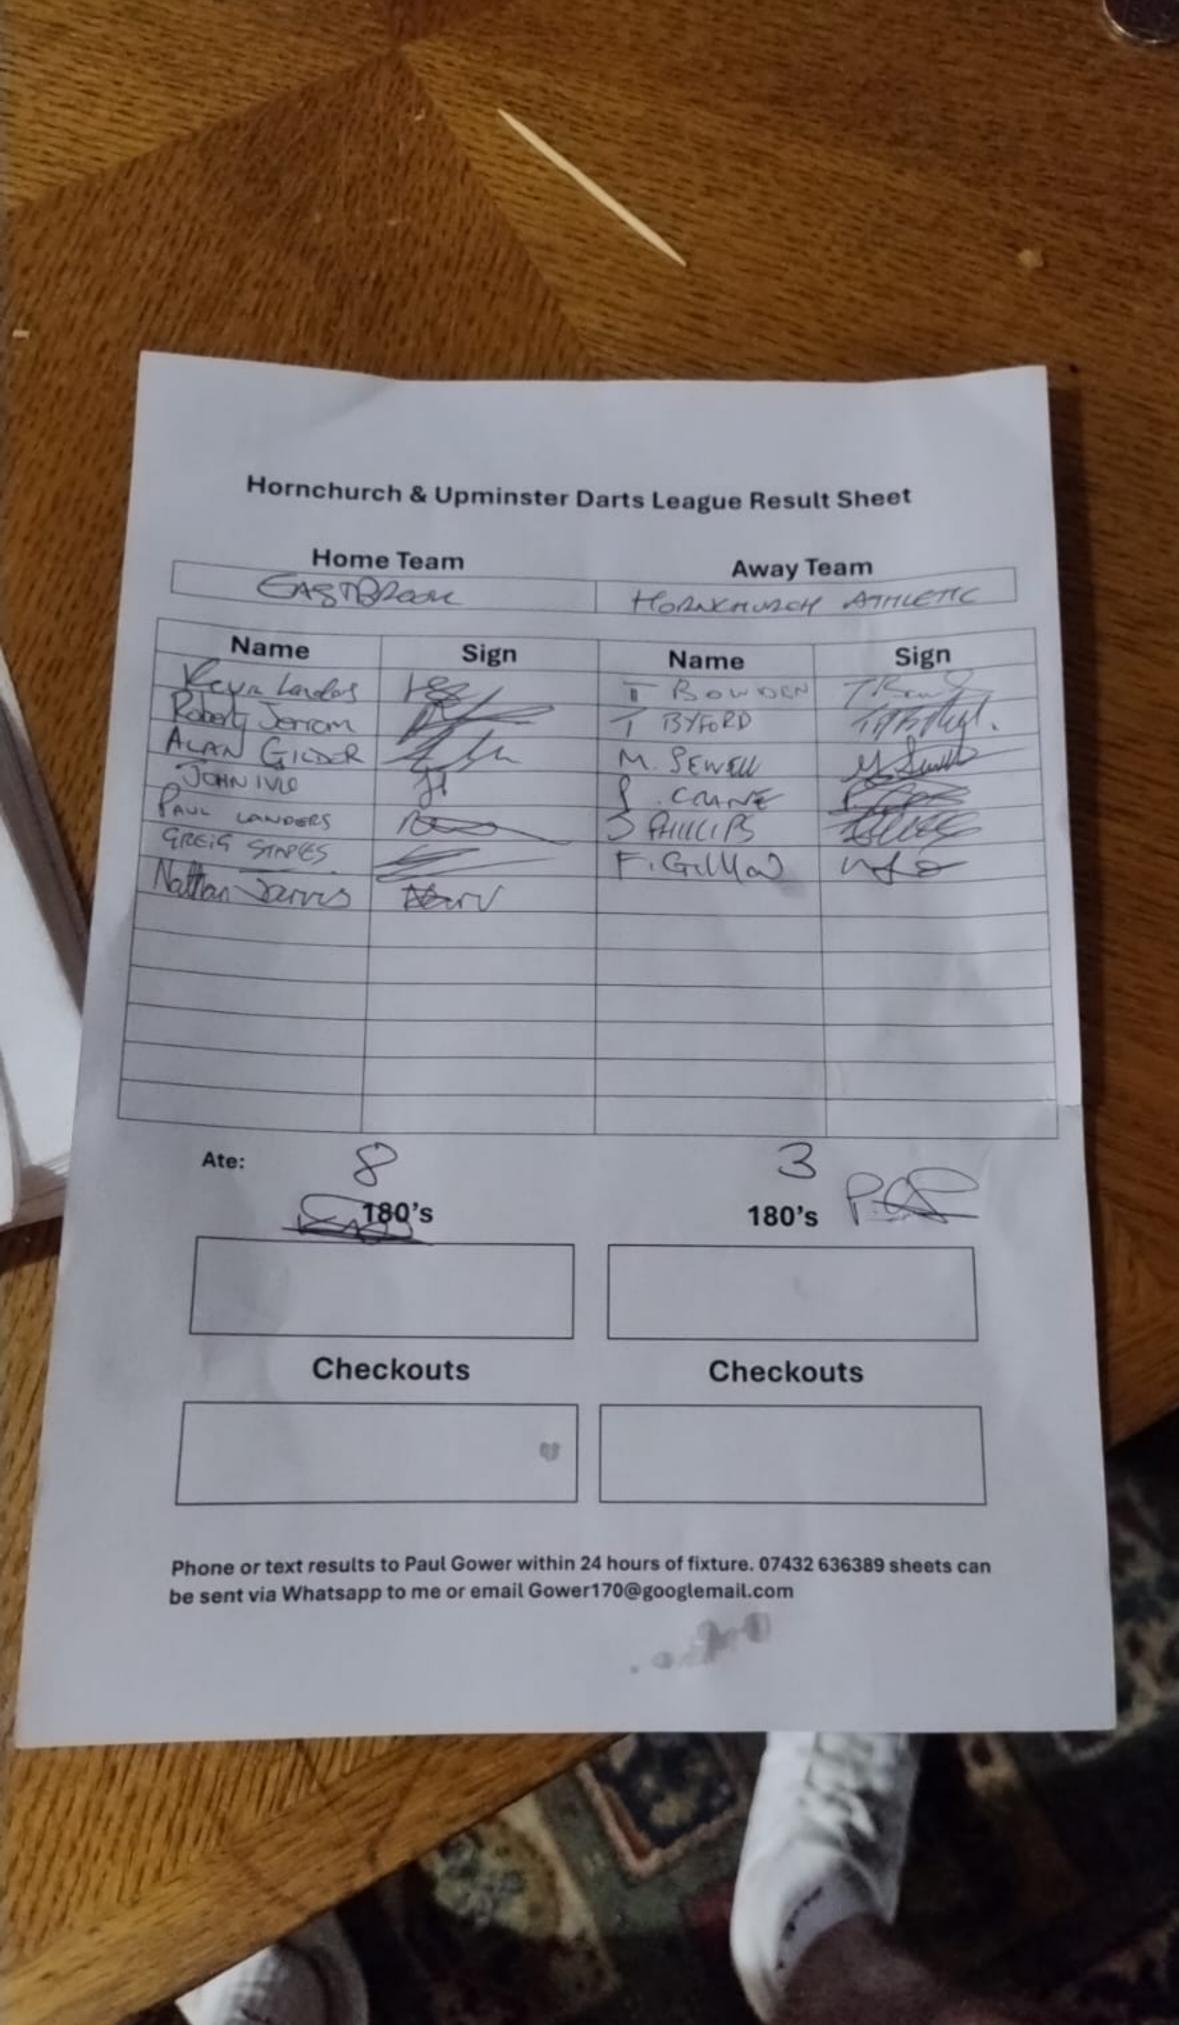

onsider     |
|                  |                        |                         |              |
|                  |                        |                         |              |
|                  |                        |                         |              |
|                  | 1                      | 1                       |              |
| 11/08/24 )       | rs NAW                 | 18                      | 0'5          |
| Luckie 12        | 30 X I                 |                         | 1            |
| CHECKO           | DUTS                   | CHEC                    | KOUTS        |
|                  |                        | 115°C Muller            |              |
| Phone or text re | sult to Paul Gower wit | hin 24 hours of fixture | 07432 636389 |





| Barking  NAME  Joe Russell  Liam Hill  Sam Hill  Dean Landers  Mark Landers  Dave Smith | The Second State of Second Sec | Darts League Re  Darts | esuit Silost                                |
|-----------------------------------------------------------------------------------------|-------------------------------------------------------------------------------------------------------------------------------------------------------------------------------------------------------------------------------------------------------------------------------------------------------------------------------------------------------------------------------------------------------------------------------------------------------------------------------------------------------------------------------