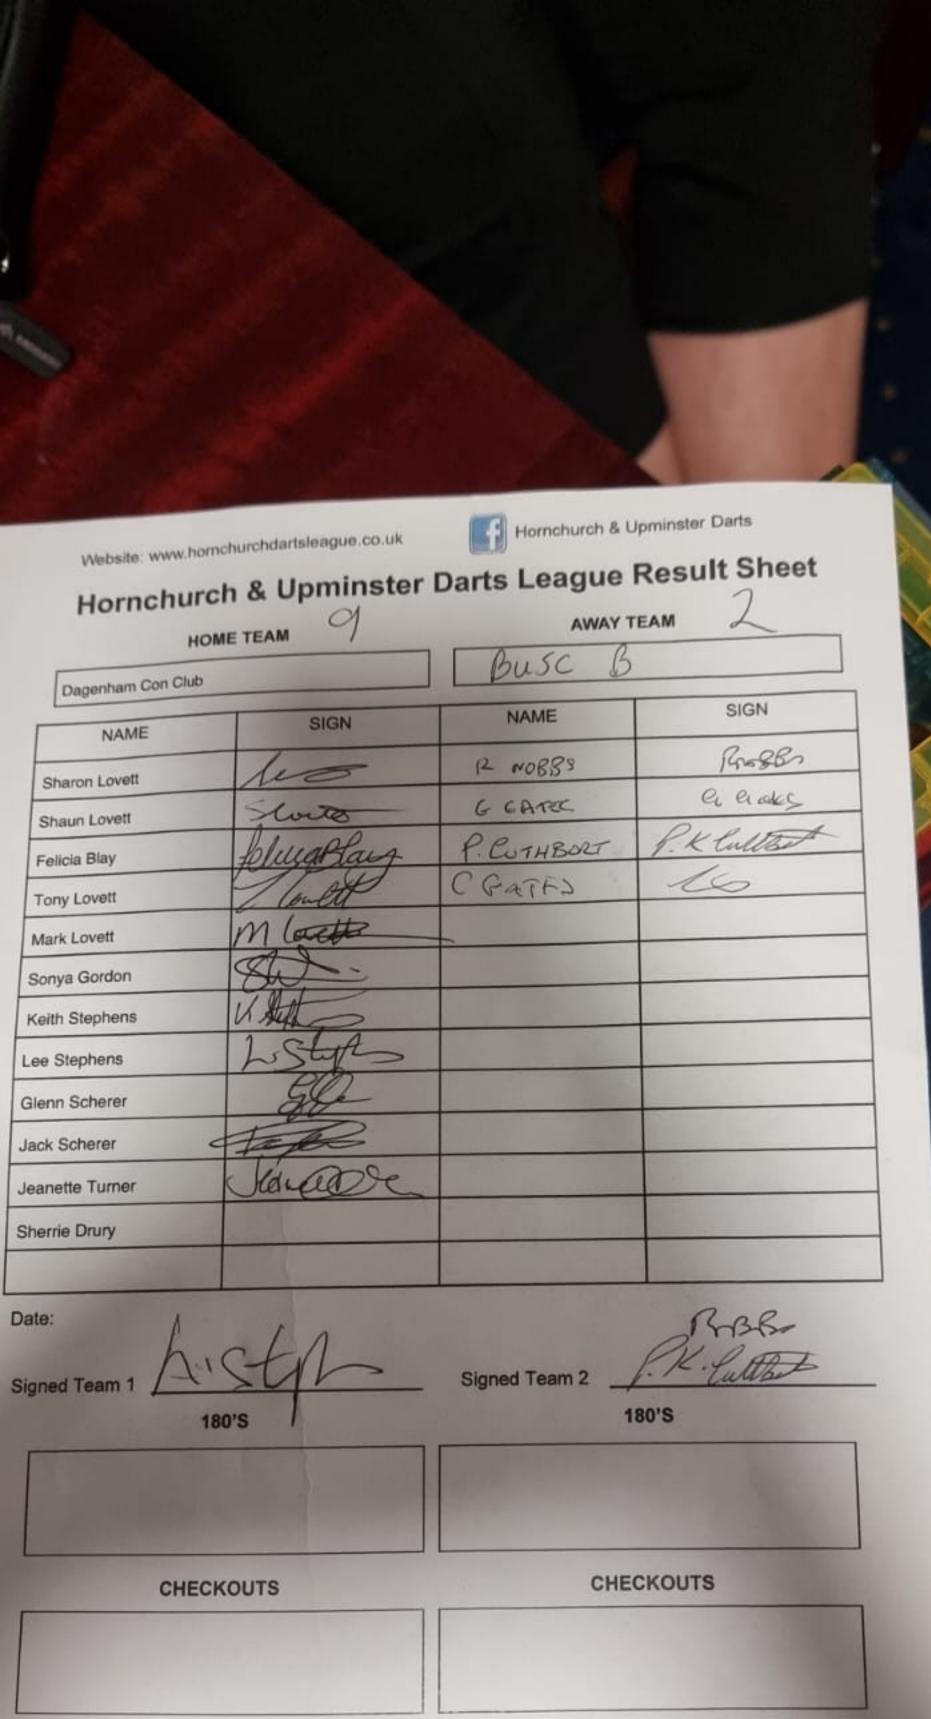

| fixture 07432 636389<br>r170@googlemail.com |



whatsapp result sheets to Hornchurch Darts League group ASAP



Website: www.hornchurchdartsleague.co.uk



**AWAY TEAM** 

## Hornchurch & Upminster Darts League Result Sheet

| HOME TEAM 6   |         | AWAY TEAM 5              |           |
|---------------|---------|--------------------------|-----------|
| HAROLD H      | 111 0   | TRADES                   | HAZL      |
| NAME          | SIGN    | NAME                     | SIGN      |
| R JOHNSON     | RM      | D. MAKER                 | DACK.     |
| G. CARGLEDGE  | f-lent  | M.MAKER                  | restate   |
| R. SANDEN.    | By Ale  | L. HALLETT               | & Mallott |
| A. CANTWELL   | Restill | P. Coombs                | 011       |
| R. VALLANCE   | 1000    | T. Field                 | Theeles   |
| C- BROWNE     |